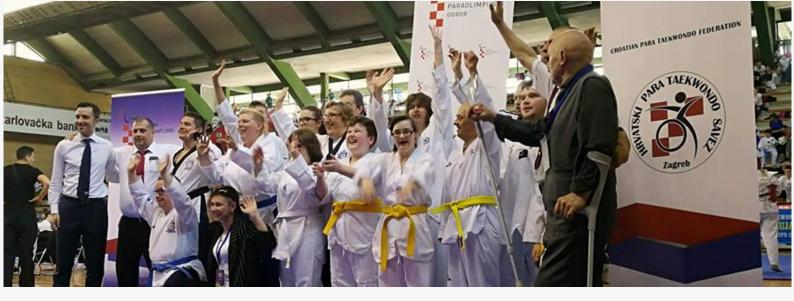

# 3rd International "Friendly" Para Taekwondo Open

# Organizer Croatian Para Taekwondo Federation Strojarska cesta 10, Zagreb, Croatia Tel: +385 91 4909024 Tel: +385 91 410 55 66 e-mail: info@hpts.hr website: www.hpts.hr Host and Host Promoter TKOI Uriho Venue Sports hall "Combat centar" Strojarska cesta bb, Zagreb 10000



Competition 29th February 2019 date





Qualification1)For Para Kyorugy: Holder of a WT Para Taekwondo Dan or 7-1 KupRequirements2)For Para Poomsae: Holder of a WT Para Taekwondo Poom/Dan or 9-1 Kup

"P10", "P20", "P30" and "K40" Athletes must provide some disability proof or be signed in "WTF Para-Taekwondo Classification Master List".

# Kyorugi K40 Sport Classes

The Para Taekwondo Kyorugi K40 Sport Classes (K41, K42, K43 & K44) - for athletes with a physical impairment, age 15+.

| MEN'S EVENTS (3) | WOMEN'S EVENTS (3) |
|------------------|--------------------|
| Under 61 Kg      | Under 49 Kg        |
| Under 75 Kg      | Under 58 Kg        |
| Over 75 Kg       | Over 58 Kg         |

# Kyorugi K40 Demo Sport Classes

The Para Taekwondo Kyorugi K40 Sport Classes - for junior athletes (12+) with a physical

impairment. (u